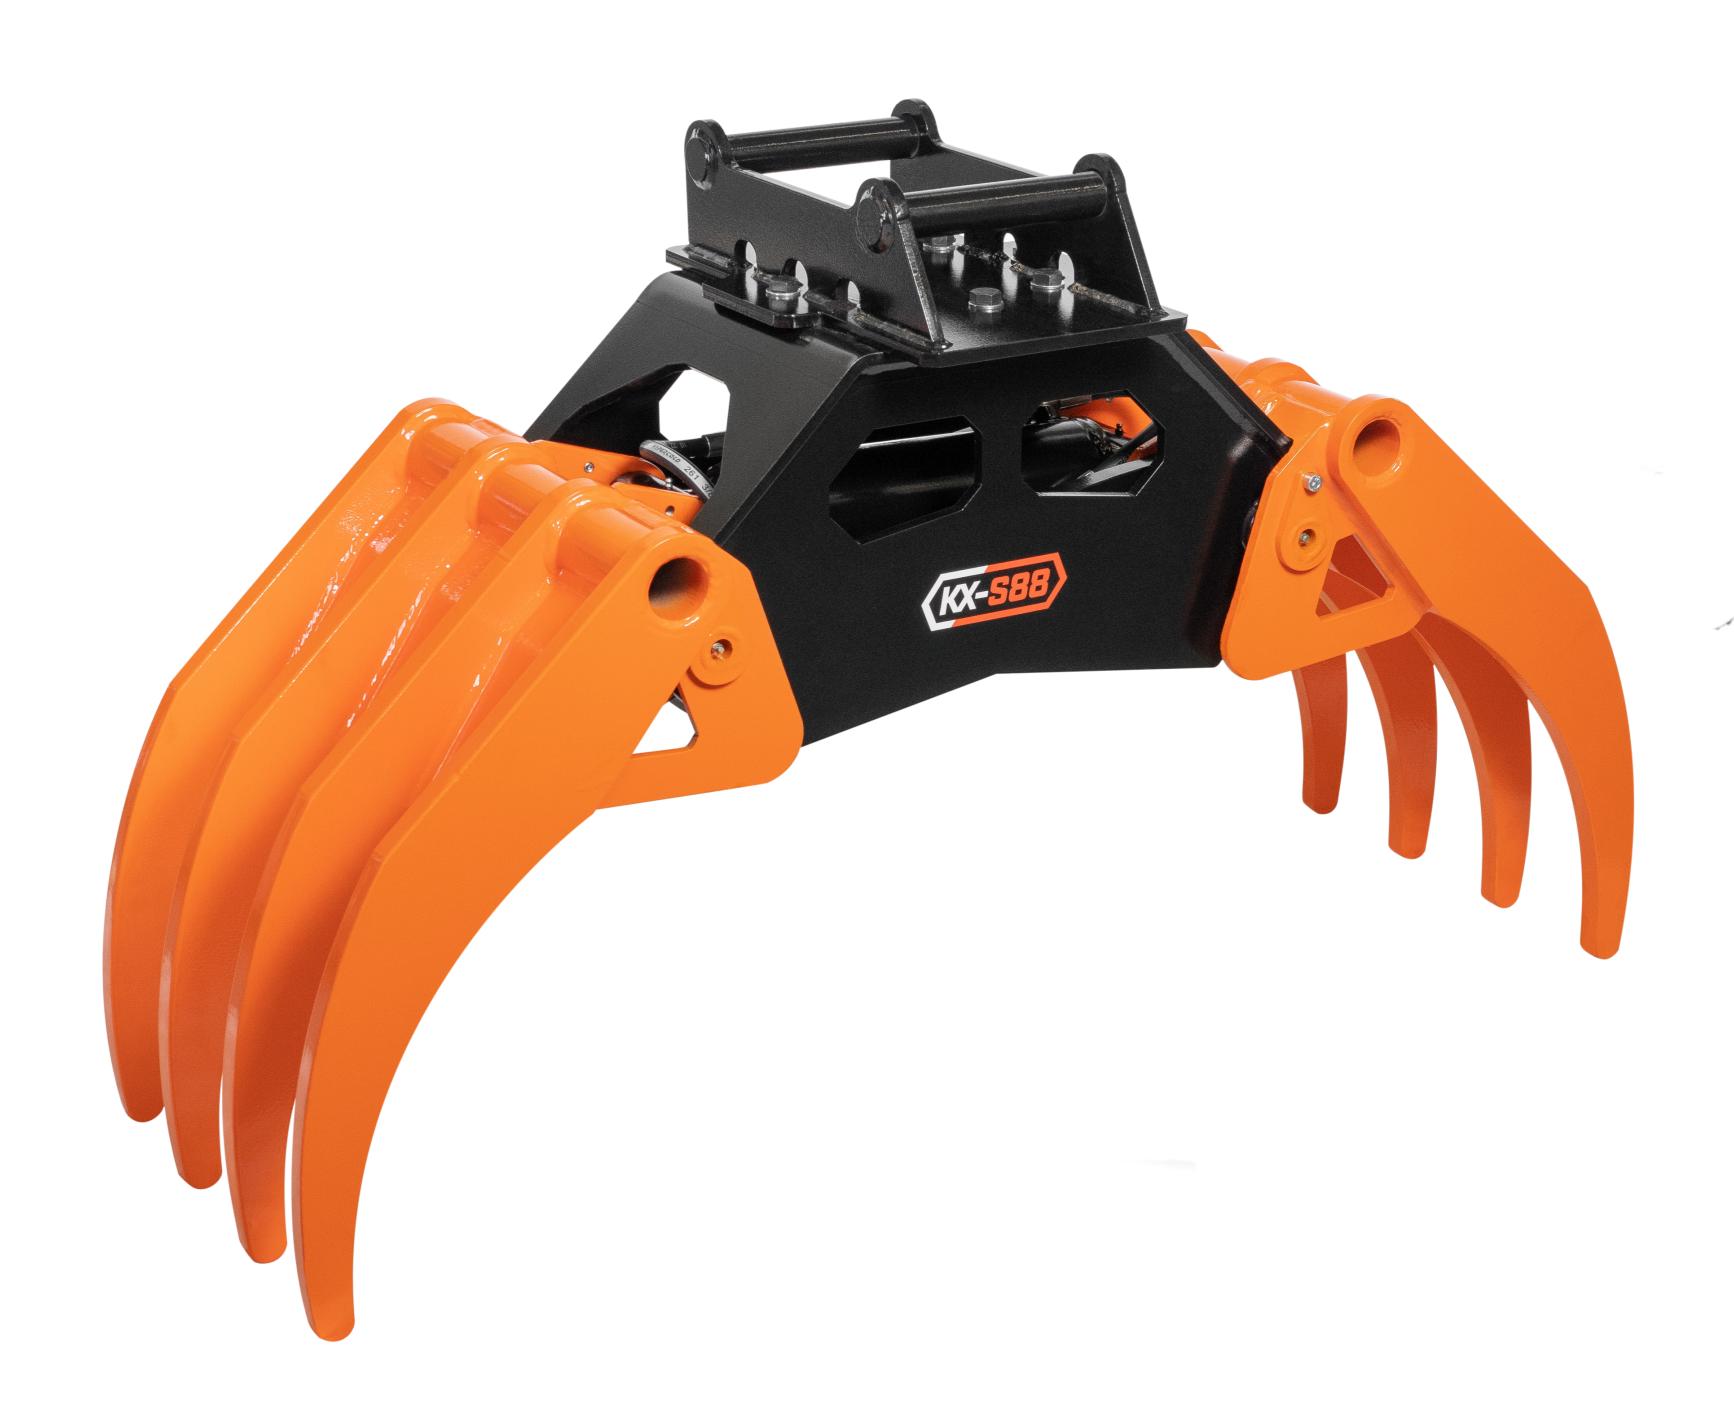

## KX-S88 Grapple

## Suitable for

- Excavators
- Forwarders
- Loader Cranes
- Tractor Timber Loaders

## **Applications**

- Construction sites and demolition work
- Farm, barn and warehouse work
- Manoeuvring of stumps, trees and firewood
- Landscaping and infrastructure
- Metal and general material recycling

## **Technical information**

| Model                | KX-S88   |
|----------------------|----------|
| Weight               | 250 kg   |
| Compatibility        | 5 - 11 t |
| Grapple opening      | 1350 mm  |
| Grapple width        | 500 mm   |
| Max allowed pressure | 300 bar  |
| Warranty             | 1 year   |